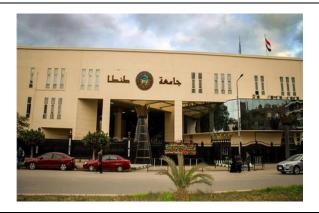

## **Description:**

Administration building of Tanta University is located on Al-Geish Street in the city center and contains the head offices and different departments of the organizational and administrative structure of the University.