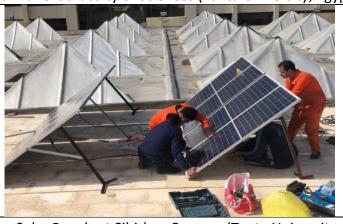

## **Renewable Energy Sources in Campus**



Solar Panel at student hostel (Tanta University, Egypt)



Solar Panel at faculty of engineering (Tanta University, Egypt)



Solar Panel at faculty of Sciences (Tanta University, Egypt)



Installing Solar Panels at Sibirbay Campus (Tanta University, Egypt)

## **Description:**

- University hostels at Tanta University use solar panels to operate different devices.
- The Faculty of Engineering at Tanta University uses solar energy for all purposes.
- The Faculty of Sciences at Tanta University uses solar energy for all purposes.

Tanta University depends on one of renewable energy sources which is solar power energy, the capacity of solar power energy usage in Tanta University for the year 2022 = 22607