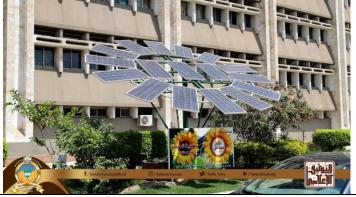

## **Renewable Energy Sources in Campus**

Solar Panel at student hostel (Tanta University, Egypt)

Solar Panel at faculty of engineering (Tanta University, Egypt)

Solar Panel at faculty of Sciences (Tanta University, Egypt)

## **Description:**

- University hostels at Tanta University use solar panels to operate different devices.
- The Faculty of Engineering at Tanta University uses solar energy for all purposes.
- The Faculty of Sciences at Tanta University uses solar energy for all purposes.