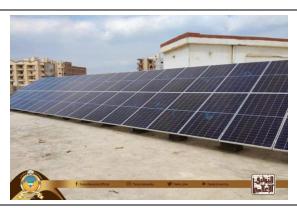

## **Renewable Energy Sources in Campus**

Solar Panel at student hostel (Tanta University, Egypt)

Solar Panel at faculty of engineering (Tanta University, Egypt)

Solar Panel at faculty of Sciences (Tanta University, Egypt)

## **Description:**

- University hostels at Tanta University use solar panels to operate different devices.
- The Faculty of Engineering at Tanta University uses solar energy for all purposes.
- The Faculty of Sciences at Tanta University uses solar energy for all purposes.