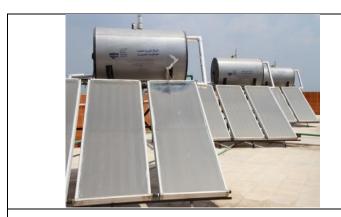

## **Renewable Energy Sources in Campus**

Solar Panel at student hostel (Tanta University, Egypt)

Solar Panel at faculty of engineering (Tanta University, Egypt)

Solar Panel at faculty of Sciences (Tanta University, Egypt)

## **Description:**

- University hostels at Tanta University use solar panels to operate different devices.
- The Faculty of Engineering at Tanta University uses solar energy for all purposes.
- The Faculty of Sciences at Tanta University uses solar energy for all purposes.