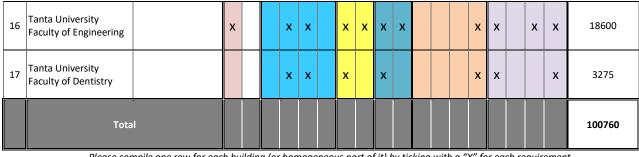

## \*Min. at least five requirements for each building

| No. | Name                                                         | Place        | automation |    | safety    |           |            |            | energy |    | water |    | Indoor<br>environment |    |    |    | lighting |    |    |    | Building Area<br>(m²) |
|-----|--------------------------------------------------------------|--------------|------------|----|-----------|-----------|------------|------------|--------|----|-------|----|-----------------------|----|----|----|----------|----|----|----|-----------------------|
|     |                                                              |              | B1         | B2 | <b>S1</b> | <b>S2</b> | <b>S</b> 3 | <b>S</b> 4 | E1     | E2 | A1    | A2 | 11                    | 12 | 13 | 14 | L1       | L2 | L3 | L4 |                       |
| 1   | Tanta University<br>Administrative building                  | Tanta, Egypt | x          | x  |           | x         | x          |            | x      | x  | x     |    |                       |    |    | x  | x        |    |    | х  | 8500                  |
| 2   | Tanta University<br>Conferences Center<br>Building           | Tanta, Egypt | x          | x  |           | x         | x          |            | x      |    | x     |    |                       |    |    | x  | x        |    |    | x  | 2289                  |
| 3   | Tanta University Main<br>Center for Corporate<br>Performance | Tanta, Egypt |            | x  |           | x         | x          |            | x      |    | x     |    |                       |    |    | x  | x        |    |    | x  | 618                   |
| 4   | Tanta University<br>Faculty of Arts                          | Tanta, Egypt |            |    |           | x         | x          |            | x      |    | x     |    |                       |    |    | x  | x        |    |    | x  | 6667                  |
| 5   | Tanta University<br>Faculty of Commerce                      | Tanta, Egypt | x          |    |           | x         | x          |            | x      |    | x     |    |                       |    |    | x  | x        |    |    | x  | 12500                 |
| 6   | Tanta University<br>Faculty of Education                     | Tanta, Egypt |            |    |           | x         | x          |            | x      |    | x     |    |                       |    |    | x  | x        |    |    | x  | 3980                  |
| 7   | Tanta University<br>Faculty of Physical<br>Education         | Tanta, Egypt |            |    |           | x         | x          |            | x      |    | x     |    |                       |    |    | x  | x        |    |    | x  | 2677                  |
| 8   | Tanta University<br>Faculty of Specific<br>Education         | Tanta, Egypt |            |    |           | x         | x          |            | x      |    | x     |    |                       |    |    | x  | x        |    |    | x  | 3036                  |
| 9   | Tanta University<br>Faculty of Nursing                       | Tanta, Egypt |            |    |           | x         | x          |            | x      |    | x     |    |                       |    |    | x  | x        |    |    | x  | 1200                  |
| 10  | Tanta University<br>Faculty of Computer<br>and Information   | Tanta, Egypt |            | x  |           | x         | x          |            | x      |    | x     |    |                       |    |    | x  | x        |    |    | x  | 2022                  |
| 11  | Tanta University<br>Faculty of Law                           | Tanta, Egypt |            |    |           | x         | x          |            | х      |    | x     |    |                       |    |    | x  | x        |    |    | x  | 4288                  |
| 12  | Tanta University<br>Faculty of Agriculture                   |              |            |    |           | x         | x          |            | x      |    | x     | x  |                       |    |    | x  | x        |    |    | х  | 3389                  |
| 13  | Tanta University<br>Faculty of Pharmacy                      |              | x          |    |           | x         | x          |            | x      |    | x     |    |                       |    |    | x  | x        |    |    | x  | 5388                  |
| 14  | Tanta University<br>Faculty of Medicine                      |              | x          |    |           | x         | x          |            | x      |    | x     |    |                       |    |    | x  | x        |    |    | x  | 7280                  |
| 15  | Tanta University<br>Faculty of Sciences                      |              |            | x  |           | x         | x          |            | x      | x  | x     | x  |                       | x  |    | x  | x        |    | x  | x  | 15051                 |

- Please compile one row for each building (or homogeneous part of it) by ticking with a "X" for each requirement