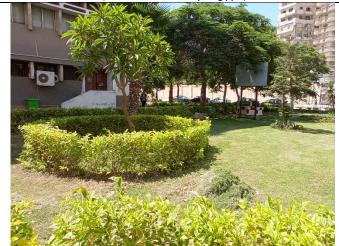

Example of an area covered in planted vegetation (Tanta University, Egypt)

Example of an area covered in planted vegetation (Tanta University, Egypt)

Example of an area covered in planted vegetation (Tanta University, Egypt)

## **Description:**

The photos show us example of areas covered in planted vegetation in Tanta University.

Total area on campus covered in planted vegetation in Tanta University is:  $33171 \, m^2$