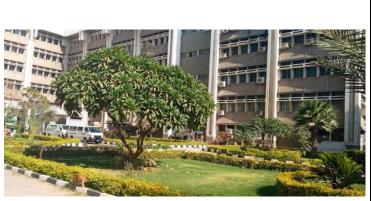

## Total area on campus covered in planted vegetation

Example of an area covered in planted vegetation (Tanta University, Egypt)

Example of an area covered in planted vegetation (Tanta University, Egypt)

## **Description:**

The photos show us example of areas covered in planted vegetation in Tanta University.

Total area on campus covered in planted vegetation in Tanta University is:  $33171 \, m^2$