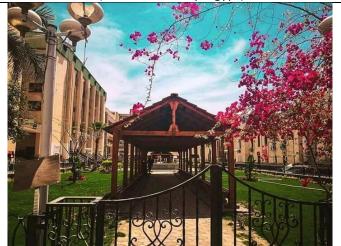

Example of an area covered in planted vegetation (Tanta University, Egypt)

Example of an area covered in planted vegetation (Tanta University, Egypt)

Example of an area covered in planted vegetation (Tanta University, Egypt)

## **Description:**

The photos show us example of areas covered in planted vegetation in Tanta University.

Total area on campus covered in planted vegetation in Tanta University is:  $33171 \, m^2$